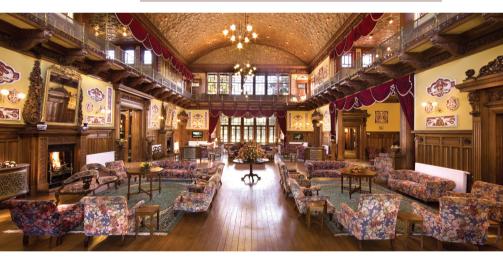

# WelcomHeritage Fernhills Royal Palace, Ooty

Nilgiris, Ootacamund, Tamil Nadu - 643004, India

WelcomHeritage Ferrnhills Royale Palace sprawls over 50 acres of an estate overlooking lush green valleys and tea gardens with sprawling lawns, beautiful gardens, dense forests with rich and stunning views. The Palace, built in 1844, is superbly finished with Burmese teak and features a magnificent ballroom with a high vaulted ornamental papier-mâché ceiling.

# MEETINGS & CONFERENCES

| Venue             | Theatre    | Class Room | U-Shape | Floating       |
|-------------------|------------|------------|---------|----------------|
| Ballroom          | 200 to 250 | 150        | 100     | 300 to 400     |
| Lower Dining Hall | 100 to 150 | 100        | 60      | 150 to 250     |
| Lawn              | 2500       | 2000       | 1000    | 2000 and above |