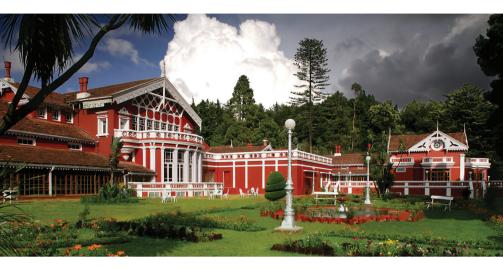

# WelcomHeritage Fernhills Royal Palace, Ooty

Nilgiris, Ootacamund, Tamil Nadu - 643004, India

WelcomHeritage Ferrnhills Royale Palace sprawls over 50 acres of an estate overlooking lush green valleys and tea gardens with sprawling lawns, beautiful gardens, dense forests with rich and stunning views. The Palace, built in 1844, is superbly finished with Burmese teak and features a magnificent ballroom with a high vaulted ornamental papier-mâché ceiling.